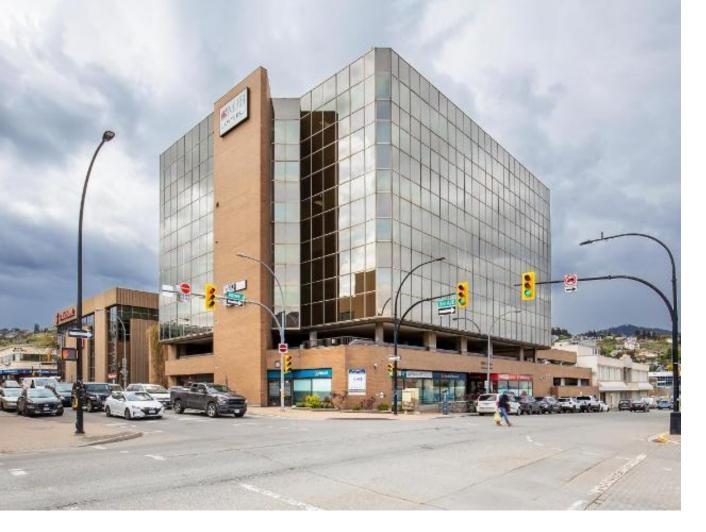

## 275 LANSDOWNE STREET Kamloops BC \$20

Two premises currently available for lease. Ground floor premises 103 available immediately. Formerly a pharmacy with high visibility retail oriented space. Premises is 1656 sq.ft. usable and 1831 rentable. Unit 310 is on the northwest corner overlooking Riverside Park. 1881 of usable space and 2307 rentable. Tastefully finished and ready for move-in. The building has had major upgrades including the lobby and the HVAC equipment. Tenant improvement allowance is available for qualifying prospects. Ample parking is available onsite.