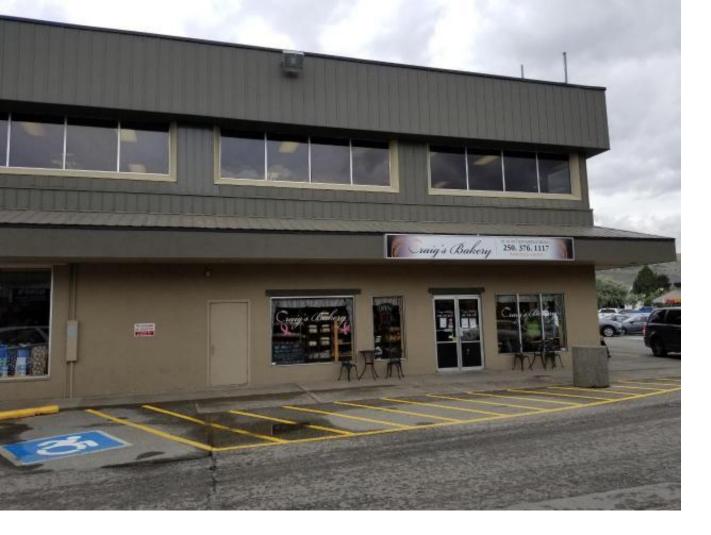

## 1800 TRANQUILLE RD 29 Kamloops BC

\$1,049,000

This offering is for the land and buildings located 721 - 725 Shuswap Road, Chase BC and the Chattels, Assets, and Leasehold interest of Craig\'s Bakery Ltd. The Bakery presently operates from 2 locations - its original location in Chase BC and a second leased location located in Brock Shopping Shopping Center in Kamloops BC. The Bakery is a long established business doing sales of over 2 million dollars a year. The owner will consider selling the 2 businesses separately. The chase building has 2 larger and tastefully finished residential suites (1600 square feet and 1200 square feet) on the upper floor and 4 boutique lease spaces on the main floor (generating a great rental income) of which the Bakery occupies the larger lease space. Please call or email for an info package. Financials only to pre qualified Buyers signing a Confidentiality agreement.