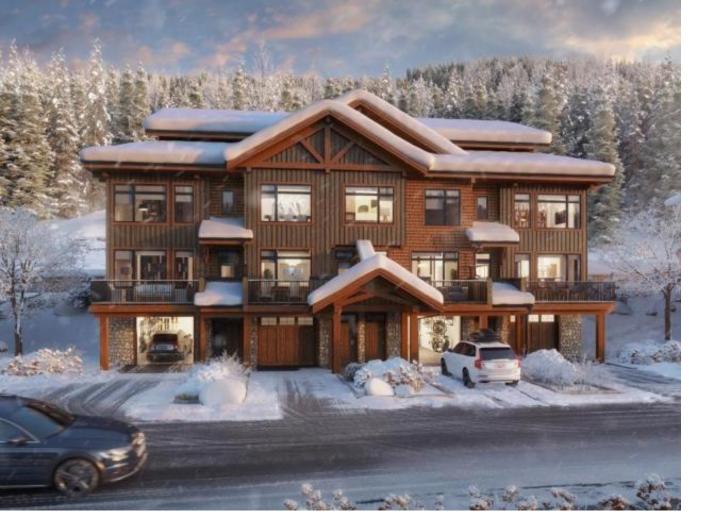

## 7000 MCGILLIVRAY LAKE DRIVE 3 Kamloops BC

\$1,459,999

Discover Switchback Creek - Sun Peaks\' newest luxury alpine homes, offering a perfect blend of relaxation and vibrant village life. Enjoy stunning mountain views, upscale designer finishes with premium upgrade options and flexible floor plans in both 6-plex and 4-plex configurations. Large 2 and 3 bedroom floor plans within the 6-plex option and 3 bedroom floor plans in the 4 plex option. Tailored for year-round mountain living, these residences feature spacious outdoor areas with hot tub hookup and gas BBQ connection, all set within a beautifully landscaped community with ample parking. Step outside to access over 30 kilometers of groomed Nordic trails, world-class mountain biking, hiking trails, and more. Switchback Creek also borders the 14th hole of the golf course. Short-term rentals are allowed, and the developer\'s disclosure statement is in effect. Price is GST applicable. Elevate your mountain lifestyle at Switchback Creek.