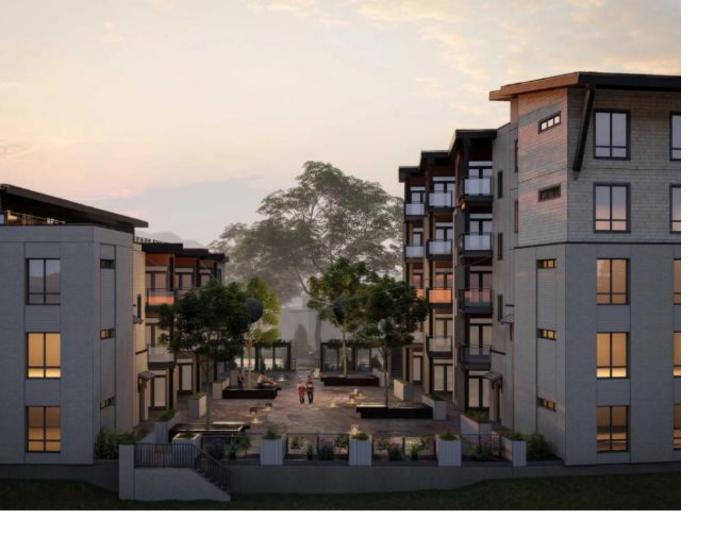

## 215 ROYAL AVE 301 Kamloops BC

\$369,900

Thompson Landing on Royal Ave is a brand new riverfront condo building now available for pre-sale. Featuring 64 waterfront units spanning 2 buildings, these apartments are conveniently located next to the Tranquille district boasting amenities such as restaurants, retail, city parks, River\'s Trail and city bus. This unit is our popular C2 plan in Royal Two which includes one bedroom plus den and peek-a-boo views of the Thompson River. Building amenities include a common open-air courtyard, riverfront access and a partially underground parkade. Pets and rentals allowed with some restrictions. Kitchen appliances and washer & dryer included. Call for more information or to schedule a visit to our show suite. Developer Disclosure must be received prior to writing an offer. All measurements and conceptual images are approximate.