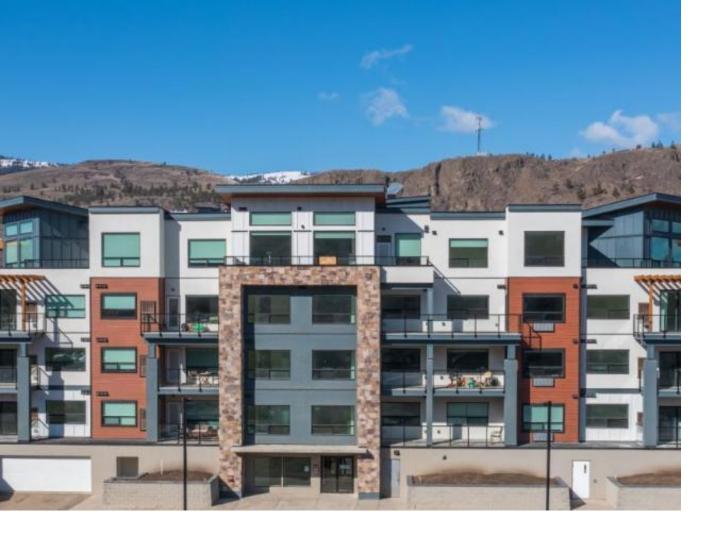

## 651 DUNES DRIVE 306 Kamloops BC

\$559,900

Fairway 10 features modern condos and is located at the beautiful, riverside Dunes Golf Course in the quiet community of Westsyde. It wona??t be hard to find yourself leading an active lifestyle with an abundance of outdoor recreation options including golf, hiking trails and miles of country roads to bike. Building features include a variety of condos including 1 and 2 bedroom and stunning penthouse condos. Two modern colour schemes - this unit is Aspen. Including luxury finishings, an appliance package, window coverings, air conditioning and parking which makes for easy living at Fairway 10. Many units feature large decks with a pergola and stunning views. There are upgrade options including storage lockers. This unit is our 2 BR 2 Bathroom plan that features approximately 1089sqft of living space. Note: images are architectural renderings for marketing purposes and may not be indicative of actual unit.