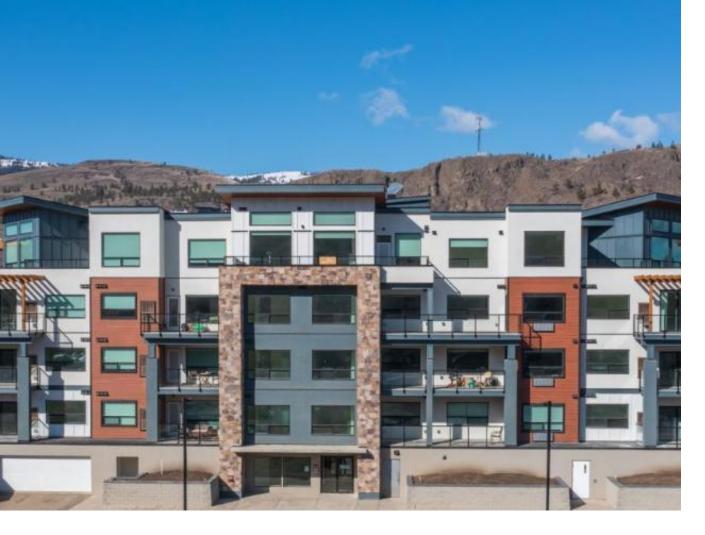

## 651 DUNES DRIVE 310 Kamloops BC

\$649,900

Fairway10 features modern condos and is located at the beautiful, riverside Dunes Golf Course in the quiet community of Westsyde. It wona??t be hard to find yourself leading an active lifestyle with an abundance of outdoor recreation options including golf, hiking trails and miles of country roads to bike. Building features include a variety of condos including 1 and 2 bedroom and stunning penthouse condos. Two modern colour schemes - this unit is Aspen. Including luxury finishings, an appliance package, window coverings, air conditioning and parking which makes for easy living at Fairway 10. Many units feature large decks with a pergola and stunning views. There are upgrade options including storage lockers. This unit is two bedroom, two bathroom plan that features approximately 1227sqft of living space. Note: images are architectural renderings for marketing purposes and may not be indicative of actual unit.