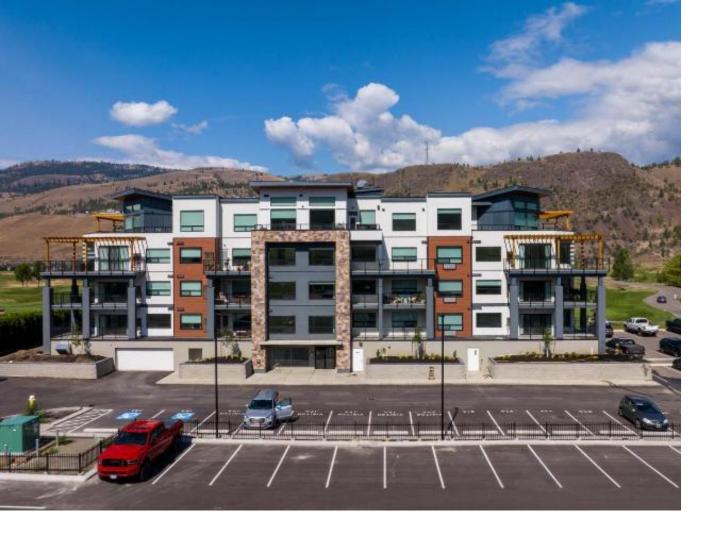

## 651 DUNES DRIVE 311 Kamloops BC

\$649,900

Fairway10 features modern condos and is located at the beautiful, riverside Dunes Golf Course in the quiet community of Westsyde. It wona??t be hard to find yourself leading an active lifestyle with an abundance of outdoor recreation options including golf, hiking trails and miles of country roads to bike. Building features include a variety of condos including 1 and 2 bedroom and stunning penthouse condos. Two modern colour schemes - this unit is Driftwood. Including luxury finishings, an appliance package, window coverings, air conditioning and parking which makes for easy living at Fairway 10. Many units feature large decks with a pergola and stunning views. This unit is two bedroom, two bathroom plan that features approximately 1225sqft of living space.