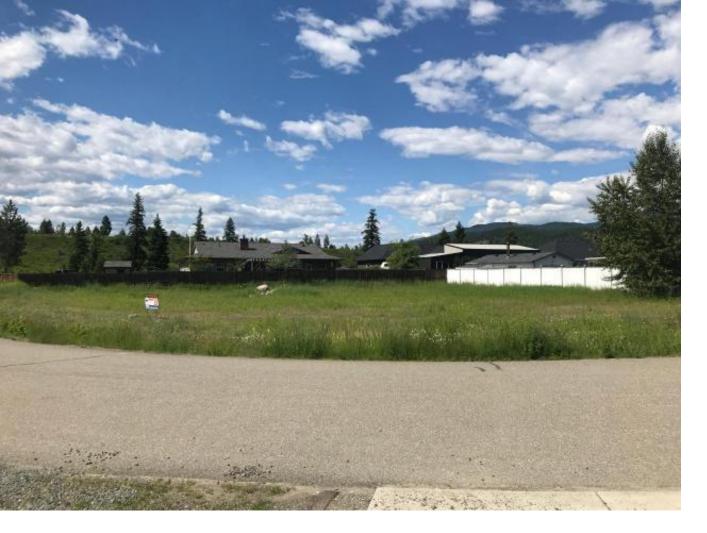

## 335 ORIOLE WAY North East BC \$115,000

Large corner lot, Great Price! One of the nicest lots in the subdivision. Bare lot located close to all amenities in the town of Barriere, only 45 minutes from Kamloops. Site is flat with underground services near the lot line, such as Water, Electrical & Telus. Simple Building scheme available. Full Basement allowable. Easy access, near golf course, lakes, fishing, cross country skiing, and various outdoor activities. Plan in effect for Septic system to allow your home and double bay garage. Call now to view and get ready to start building your Dream home.