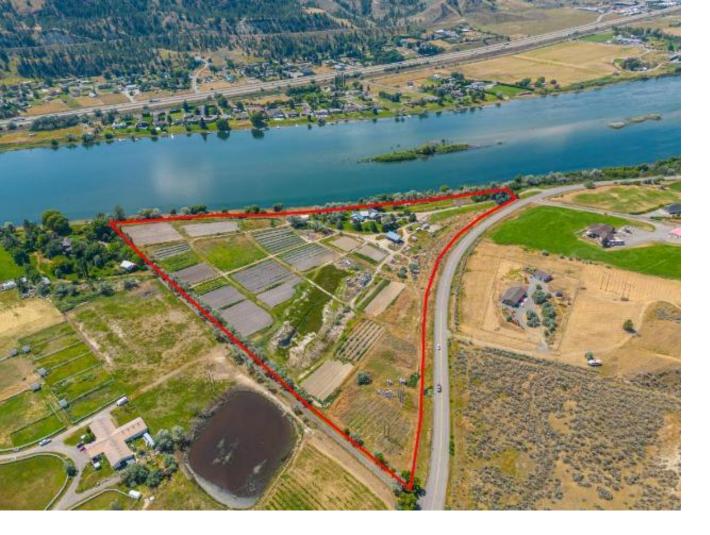

## 3390 SHUSWAP ROAD E Kamloops BC

\$3,299,900

Come and see this incredible 20 acre property, bordering on approximately 1500 ft of riverfront and located on some of the finest land in the valley! Close to golf, recreation and only a 15 min drive to Kamloops, it was used as an organic farm with 26 rotational fields. There is a 30x60ft greenhouse and a 30x52ft equipment shed. This custom home is a rancher with over 4200 finished sqft, built to enjoy the view. A large deck that encompasses the backside of the home provides spectacular views of the river and mountains. The floor plan is open to include an expansive kitchen, dining, and living space with 9ft ceilings. The large master bedroom has a 6pc ensuite complete with walk in closet. Also there are 2 more bedrooms, den and 3 bathrooms on this floor. Below the main floor is nearly 4000 sqft. of unfinished space. Being zoned AF-1 and not in the ALR, could also become a fantastic equestrian property. All measurements approx. GST applies (realtor remarks).