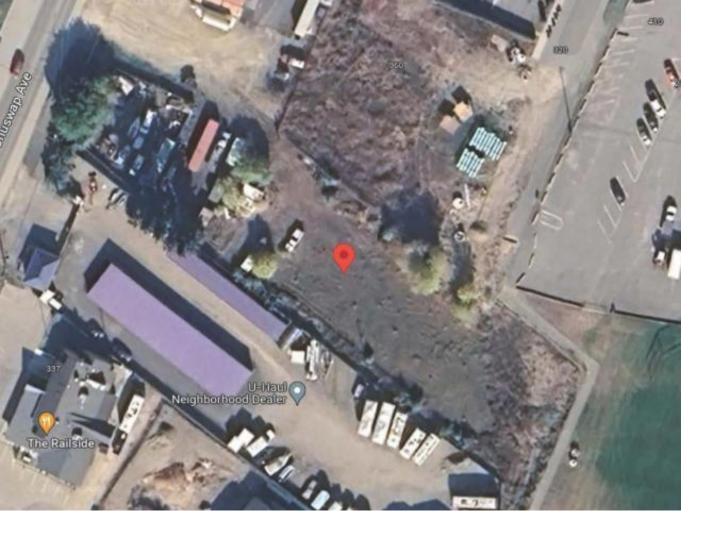

## 353 SHUSWAP AVE South East BC

\$525.000

This 0.851 acre C-3 Service commercial zoned lot could be any of the following: animal hospital \* auction room \* automobile repair shop, paint shop, body shop \* automobile, boat, trailer and recreation vehicle showroom and sales \* mobile home sales and storage \* restaurant \* business and professional office \* car washing establishment \* commercial nursery and greenhouse \* community care facility including daycare \* delivery and express service \* office, storage building and yard for trade contractor \* service establishment including dry-cleaning and laundry, appliance repair, locksmith, shoe repair, upholstery and similar uses \* public transportation depot \* building supply establishment \* retail sale, rental and repair of tools and small equipment \* tire shop \* retail sale of new automobile parts and accessories \* truck and truck trailer sales, rental and repair establishments \* fuel service station \* recycling depot \* motel \* fire hall and police station Village of Chase Zoning