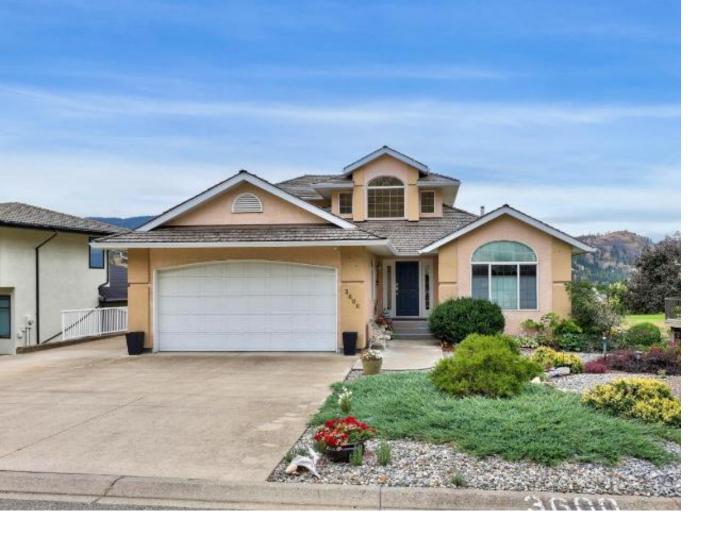

## 3600 NAVATANEE DRIVE Kamloops BC

\$749,900

Don\'t miss this excellent home backing on the 4th fairway and green at Rivershore Estates and Golf Links. The floorplan of this home has been customized to take advantage of the south exposure natural light and view with the living room with gas fireplace, dining room, and very generous kitchen along the rear of the home. There is also sliding door access to the full-length deck from the dining area and out to the flat back yard. The main floor also features the large main bedroom with a walk-in closet and full ensuite with a soaker tub and separate shower, the laundry area with access to the double garage, and a 2 piece powder room. Upstairs you will find two more generous bedrooms and a full bath with skylight. The lower floor features a large family/recroom, workshop area, a room currently used as a sewing room, a coldroom, and a flex area that is plumbed and has been used as a winemaking area in the past. Bare-land strata \$250/mth, all msmts approx.