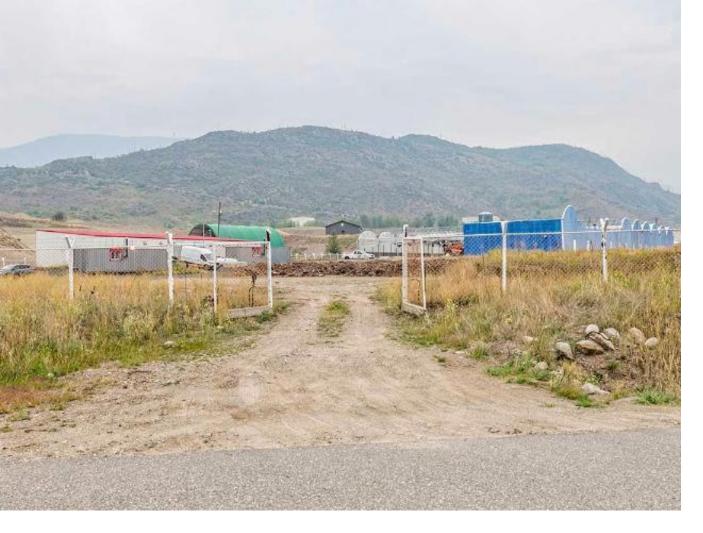

## 3820 ENTERPRISE WAY North East BC \$6,000

Approximately 5000 sf Shop and some land for your business available to lease in Barriere. Great HWY exposure along Yellow Head HWY. Steel pre-fab building with ample power. 800 AMPS service, 600 volt and 3 phase power ready to go. On municipal water and has water well on property. Great set up for indoor growing but can be used as a shop. Some excess land for parking and storage available at a size to be determined by Landlord and Tenant. Industrial Zoning allows for a wide variety of uses such as Workshops ,Industrial Offices, Manufacturing Industry, Retail sales of industrial/agricultural equipment, wholesale Commercial, Warehousing, Public Works yards, Wrecking and storage of automobiles, Agricultural/Horticultural.