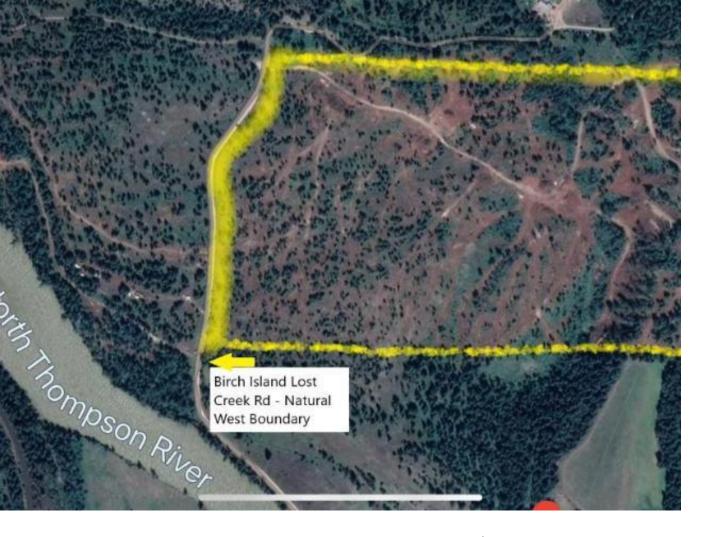

## 3884 BIRCH ISLAND LOST CRK RD North East BC

Located near the North Thompson River in Vavenby, only 20 minutes NE of Clearwater and the gateway to Wells Gray Park via Yellowhead Hwy #5, this beautiful 111-acre parcel features panoramic mountain and forest views that could be just what youa??re looking for if you wish to experience peace and serenity now where natural mountain spring water flows! All-season back country recreation awaits you including hiking, fishing, and wildlife viewing all in your own backyard. This gem is well-suited for your rural recreational leisure as a hobby farm with several potential residential homesites on flat to gently sloping aspects. This has been a longstanding non-commercial woodlot property populated primarily with young Douglas Fir, Lodgepole Pine, and some deciduous varieties following most recent selective logging last summer. This property offers subdivision potential while designated within the ALR and categorized by the TNRD as RL-1 Zoning.