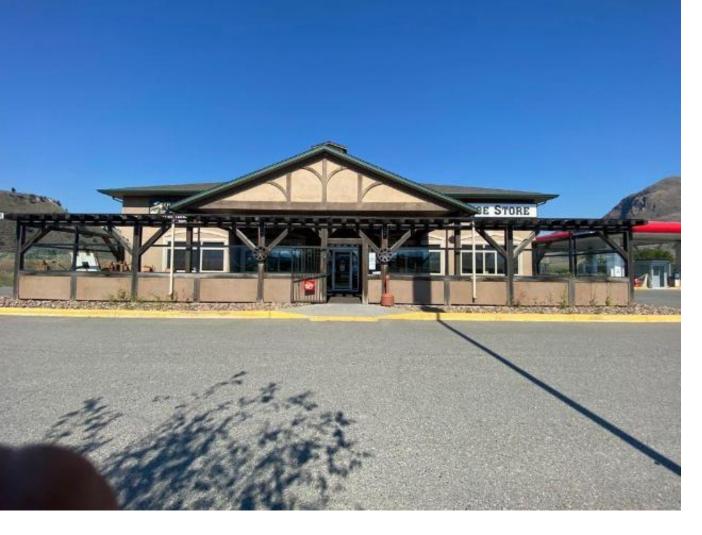

## 175 KOKANEE WAY 4 Kamloops BC

\$9,000

Great opportunity to lease a turn key restaurant with all equipment and furniture included. Located off the highway at Dallas Gateway Industrial park within the travel center truck stop which has a busy convenience store, fuel stations and truck stop. The space is approximately 6675 square feet with the food primary license allowing 203 seat capacity in the restaurant and 56 seats on the patio. This is a high visibility location with lots of highway traffic.