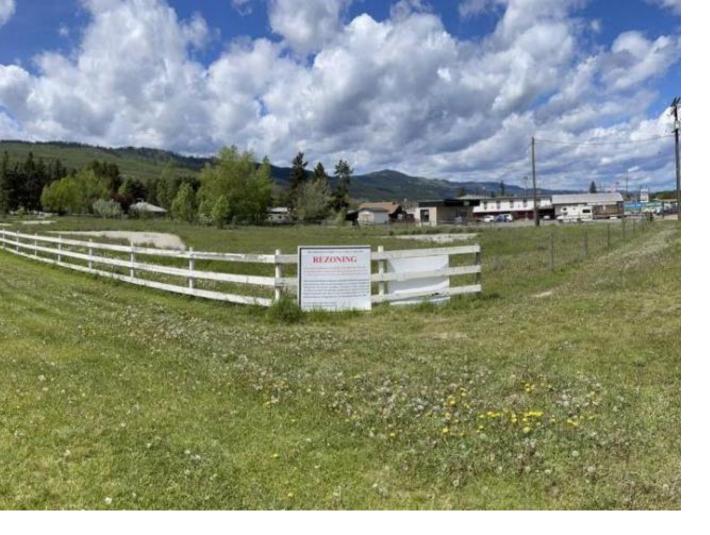

## 4329 YELLOWHEAD HIGHWAY North East BC

\$699.000

Attention Developers! Here\'s an incredible opportunity for you. We present a vacant land of approximately 1.75 acres with mostly flat terrain, ideally zoned for Multi-Family Residential (RM). This property holds immense potential for development projects. Situated in the town of Barriere, just a 40-minute drive from Kamloops, this location offers convenience and accessibility. One of the key advantages is the property\'s accessibility to community water systems and sewerage, making it even more desirable for your development plans. Additionally, the land is conveniently located within walking distance to the town\'s amenities, ensuring a convenient and enjoyable lifestyle for future residents. GST applies, and all measurements provided are approximate. We encourage buyers to verify all information independently. For more information please contact.