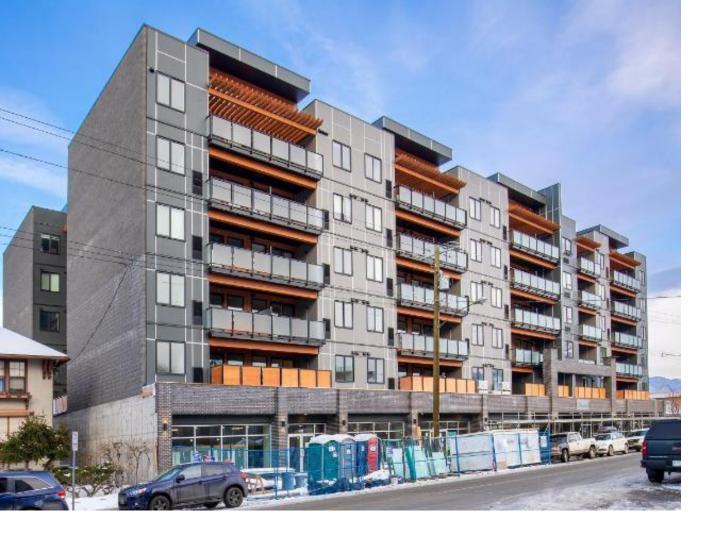

## 438 ST PAUL STREET Kamloops BC

\$20

For lease. One of the last remaining commercial airspace parcels available at The Lightwell in Downtown Kamloops with an airspace parcel of 3091sqft. ASP7 (438 St Paul Street) is a commercial shell space proposed on the main floor street frontage and conveniently located a couple blocks to Royal Inland Hospital and the Kamloops Law Courts - perfect for a professional office setting. Off street parking available with an onsite public parkade. GST applies. The Lightwell is a brand new mix use building in Downtown Kamloops with residential, commercial and underground parking.