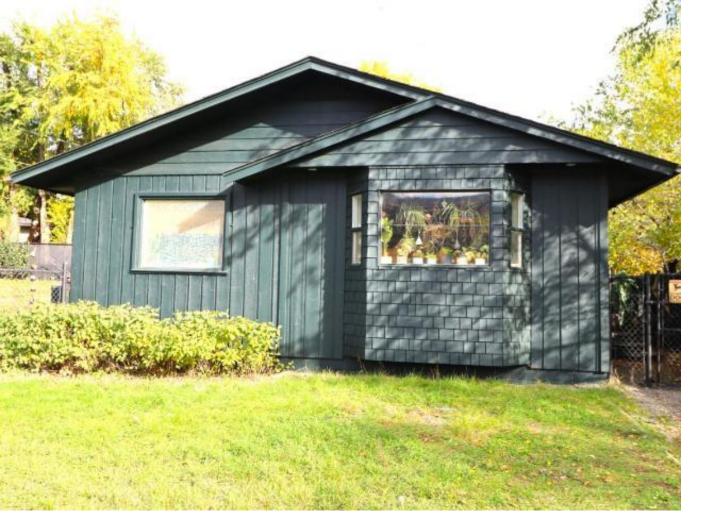

## 4398 BORTHWICK AVE North East BC \$267,000

PERFECT STARTER HOME! This enchanting 2 bedroom/1bath bungalow in Barriere offers an easy economical lifestyle. The cozy open floor plan is designed to ensure a warm, comfortable, maintenance friendly living space. The compact & efficient kitchen features center island and portable induction stove top & oven. An open dining/living room provides the perfect layout for those who love to entertain. The low maintenance fully fenced yard allows for plenty of time to play. Golf is only 5 minutes away or to take up fishing in the numerous nearby lakes. A private courtyard affords a great outdoor relaxation area & a north facing patio provides the perfect space for entertaining & BBQ\'s. Close to all downtown amenities, Easy HWY access & only 45 minutes to Kamloops. Looking to retire or downsize, this may bye the home for you, Call LB to view.