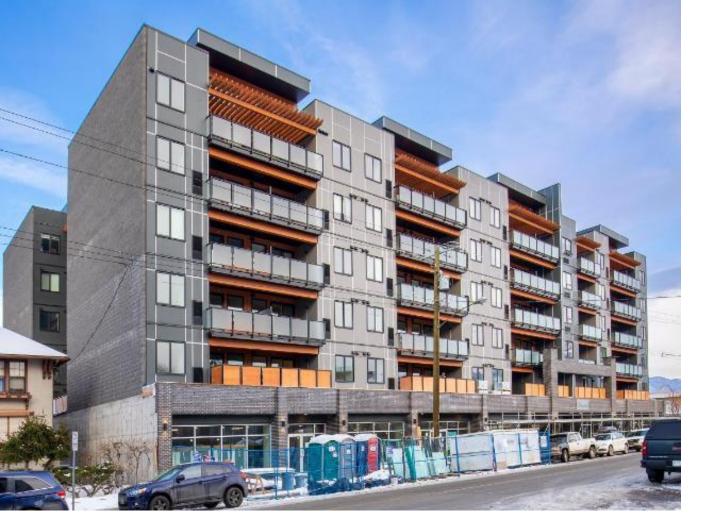

## 440 ST PAUL STREET Kamloops BC

One of the last remaining commercial airspace parcels available at The Lightwell in Downtown Kamloops with an airspace parcel of 3478sqft. ASP6 (440 St Paul Street) is a commercial shell space proposed on the main floor street frontage and conveniently located a couple blocks to Royal Inland Hospital and the Kamloops Law Courts - perfect for a professional office setting. Off street parking available with an onsite public parkade. Contact listing agent regarding title covenants, airspace agreement and additional information. GST applies. The Lightwell is a brand new mix use building in Downtown Kamloops with residential, commercial and underground parking.