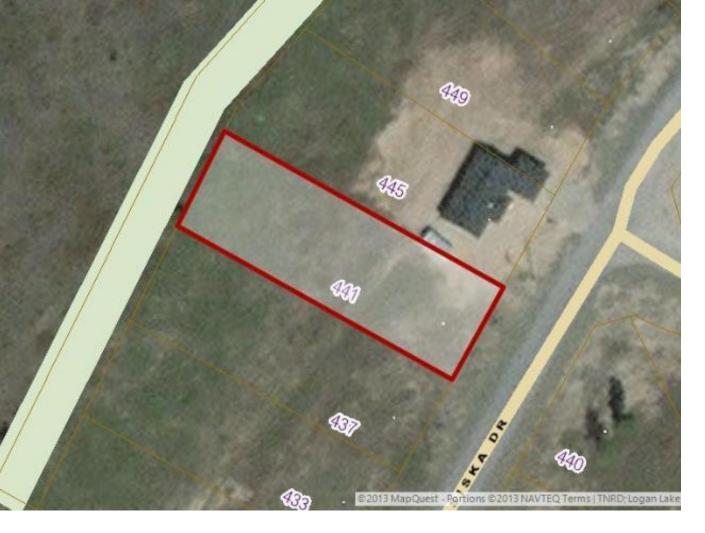

## 441 SISKA DRIVE North East BC

\$114,900

Affordable building lot in the heart of Barriere with sewer/water & hydro at lot line. Large lot with 0.34acre of flat building space to build your dream home in a desirable neighborhood surrounded by other newer homes. This property backs on to a park space. Shopping center and amenities only a few minutes away. The high school and elementary school within 5 minutes. Barriere located only 40 minutes to the city of Kamloops. GST applicable. Call today for a full info package.