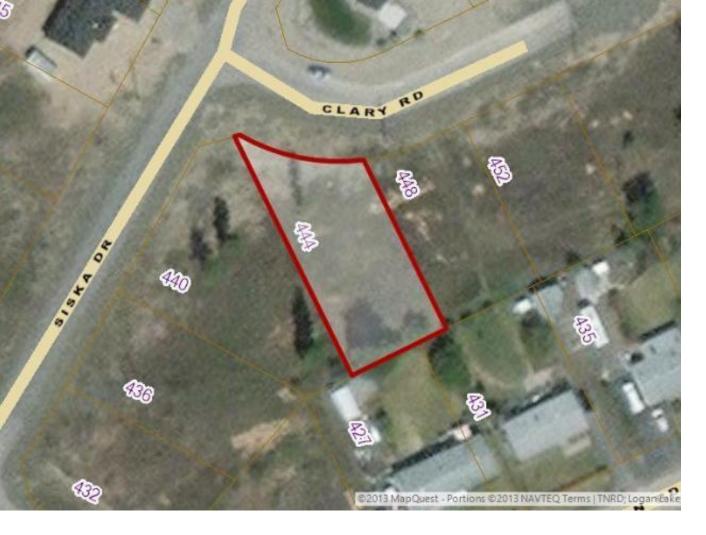

## 444 CLARY ROAD North East BC

\$114,900

Affordable building lot in the heart of Barriere with sewer/water & hydro at lot line. With 0.23acre there is plenty of space to build your dream home with flat building space in a desirable neighborhood surrounded by other newer homes. Shopping center and amenities only a few minutes away. The high school and elementary school within 5 minutes. Barriere located only 40 minutes to the city of Kamloops. GST applicable. Call today for a full info package.