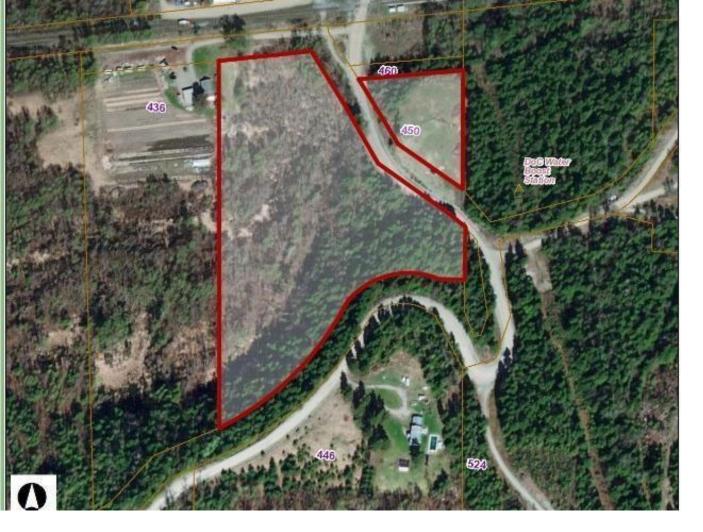

## 450 DUNN LAKE RD North East BC \$479,000

Just under 12 acres of property consisting of two designated areas of I-2 Light Industrial Zone (10.44 Acres Approx West of Dunn Lake Road) & RL-1 Rural Residential Zoning (1.5 Acres Approx East of Dunn Lake Road). Dunn Lake Road bisects this property. 200 amp service on the Residential Side and Electric building with 200 amp panel box (not connected) on the Industrial Side. Town-water available. (Buyer to verify with District). 6" domestic well drilled in 2018 on the residential side done by the Environmental Site Assessment (available upon request-Clean). Flat building site on each parcel. Close to downtown Clearwater. Local ski hill & North Thompson River within walking distance. Build your home on the Residential and have your business across the road. Seller & Realtor have a complete 187 page extensive Environment Assessment on file which was done in 2018. Property is clean. Test well in place if Buyer wishes to do their own testing. Call listing Realtor for details