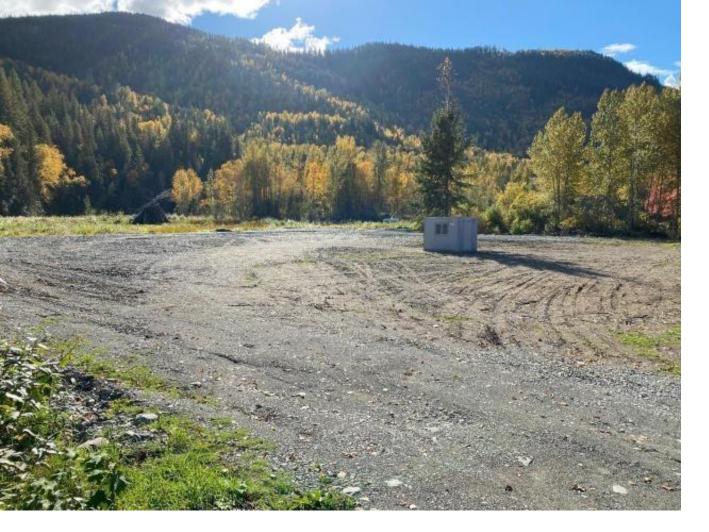

## 450 DUNN LAKE RD North East BC \$479,000

Just under 12 acres of property consisting of two designated areas of I-2 Light Industrial Zone (10.44 Acres Approx West of Dunn Lake Road) & RL-1 Rural Residential Zoning (1.5 Acres Approx East of Dunn Lake Road). Dunn Lake Road bisects this property. 200 amp service on the Residential Side and Electric building with 200 amp panel box (not connected) on the Industrial Side. Town-water available. (Buyer to verify with District). 6" domestic well drilled in 2018 on the residential side done by the Environmental Site Assessment (available upon request-Clean). Flat building site on each parcel. Close to downtown Clearwater. Local ski hill & North Thompson River within walking distance. Build your home on the Residential and have your business across the road. Seller & Realtor have a complete 187 page extensive Environment Assessment on file which was done in 2018. Property is clean. Test well in place if Buyer wishes to do their own testing.