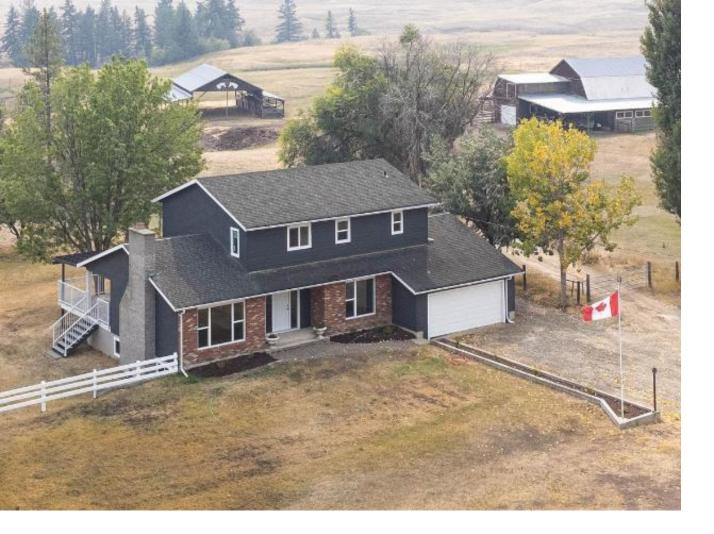

## 4620/4600 PINANTAN PRITCHARD RD Kamloops BC

\$1,899,000

158 Acres of beautiful grassland/hayland in the Community of Pritchard with 2 residences, barn & hayshed all setup for a variety of livestock. Plenty of water here with 2 spring fed shallow wells, drilled well & irrigation license for both domestic & irrigation use. The main residence has been substantially renovated (approx 80%) & all work professionally done & completed this summer. This home has 3 levels of living space at just over 3,600 sq ft, with 4 bdrms & 2 baths on the upper floor alone, including the master ensuite. The main flr is very spacious & features a dream kitchen with brand new appliances & nook area, also a formal dining room & living room with vaulted ceilings that\'s just perfect for large family gatherings, also easy access to the covered deck from both the kitchen & living room, perfect for those summer barbecues. The bsmnt level features a fully contained 1 bdrm suite that is just as stunning as the upper 2 floors, also with new appliances, separate ent