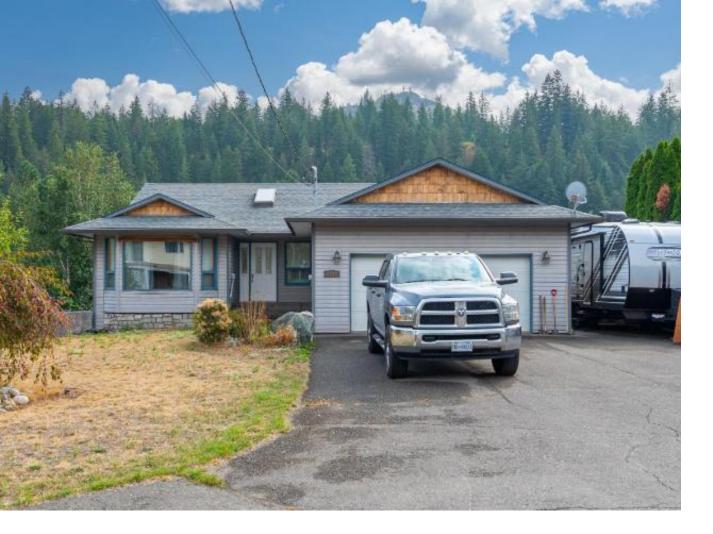

## 4728 SPRUCE CRES North East BC

\$649,900

Come and see this professionally renovated spacious home situated on a 1/3 acre lot nestled in the beautiful community of Barriere, BC. The main floor is bright and airy, featuring 2 bedrooms, 2 bathrooms, laundry and a well-designed kitchen that connects to a covered deck that overlooks the backyard. The basement is a mortgage helper in having a legal daylight 1 bedroom plus den suite with separate access and laundry. This property has tons of room for your RV, vehicles and toys because of the double garage, oversized driveway, drive in backyard access, and the small garage under the deck. The backyard is fenced and the property has been landscaped. Plus, Barriere is only 35 minutes away from Kamloops and offers quiet and peaceful living with amenities such as schools, shopping and recreational activities. This home is perfect and a must see for any family or retiree looking to settle down at an affordable cost with a mortgage helper. All measurements are approx. 24 Hour Notice.