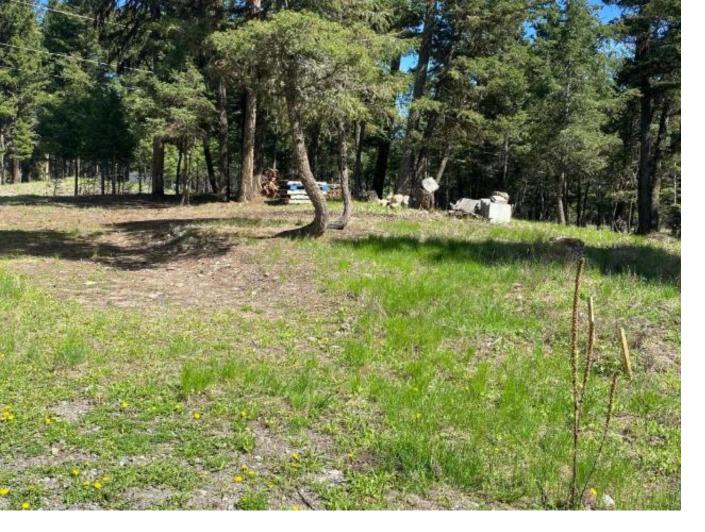

## 4840 GLOINNZUN DRIVE Out Of District BC \$179,900

YOUR DREAM HOME AWAITS TO BE BUILT IN THIS TRANQUIL LOCATION. THIS SOUTH FACING, FULLY USABLE .61 ACRE, GENTLY SLOPING TO THE REAR, LOT ALREADY HAS SEPTIC AND MUNICIPAL WATER ON THE PROPERTY. RV PAD AND PARKING IN PLACE. 10x12 SHED ON SITE. POWER TO POLE ON PROPERTY WITH 20&50 AMP OUTLETS AND 200 AMP SERVICE. HAVE A TRAILER AND TOYS? THIS PROPERTY CAN BE SETUP TO HAVE A PULL-THRU DRIVEWAY.BUILDING LOTS IN THE AREA ARE RARE, WITH SUCH AMAZING RECREATIONAL ACTIVITIES STEPS FROM YOUR FRONT DOOR. HIKING, BIKING, GOLFING, HORSEBACK RIDING, QUADDING/SBS/SLEDDING...THE LIST GOES ON. BREATHTAKING VALLEY VIEWS AND THE CONVENIENCE OF PAVED ROADS. THIS PARADISE CAN BE YOURS