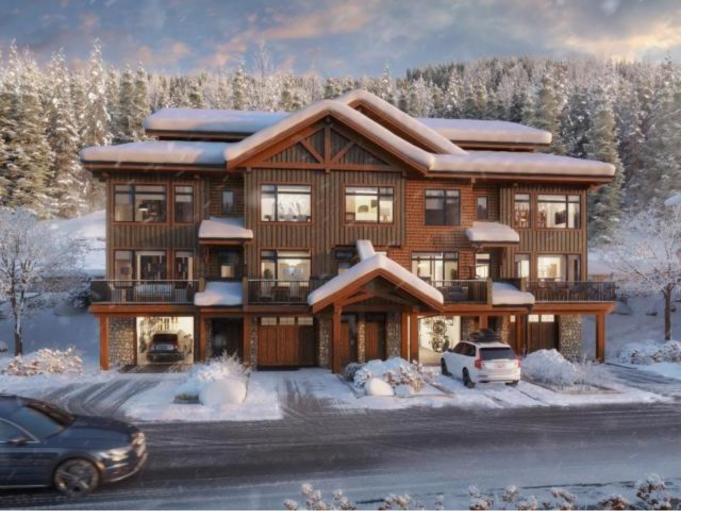

## 7000 MCGILLIVRAY LAKE DRIVE 5 Kamloops BC

\$1,589,999

Discover Switchback Creek - Sun Peaks\' newest luxury alpine homes, offering a perfect blend of relaxation and vibrant village life. Enjoy stunning mountain views, upscale designer finishes with premium upgrade options and flexible floor plans in both 6-plex and 4-plex configurations. Large 2 and 3 bedroom floor plans within the 6-plex option and 3 bedroom floor plans in the 4 plex option. Tailored for year-round mountain living, these residences feature spacious outdoor areas with hot tub hookup and gas BBQ connection, all set within a beautifully landscaped community with ample parking. Step outside to access over 30 kilometers of groomed Nordic trails, world-class mountain biking, hiking trails, and more. Switchback Creek also borders the 14th hole of the golf course. Short-term rentals are allowed, and the developer\'s disclosure statement is in effect. Price is GST applicable. Elevate your mountain lifestyle at Switchback Creek.