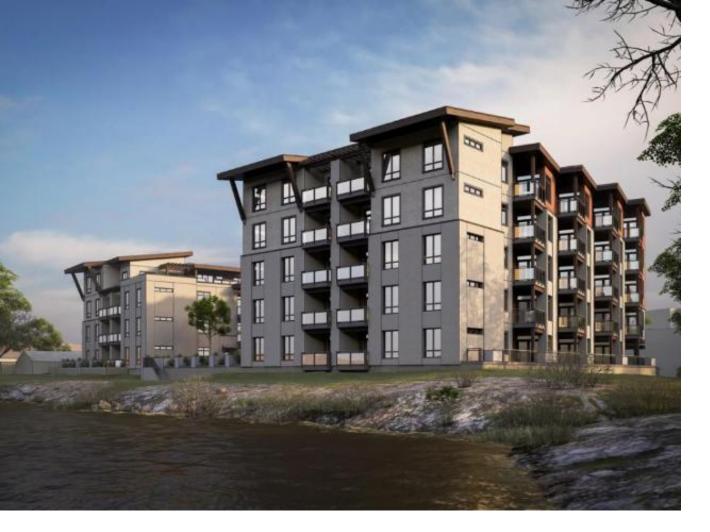

## 207 ROYAL AVE 505 Kamloops BC

\$624,900

Thompson Landing on Royal Ave is a brand new riverfront condo building now available for pre-sale. Featuring 64 waterfront units spanning 2 buildings, these apartments are conveniently located next to the Tranquille district boasting amenities such as restaurants, retail, city parks, River\'s Trail and city bus. This unit is our popular D1 plan on the top floor in Royal One which includes two bedrooms, bath + ensuite and direct views of the Thompson River. Building amenities include a common open-air courtyard, riverfront access and a partially underground parkade. Pets and rentals allowed with some restrictions. Kitchen appliances and washer & dryer included. Call for more information or to schedule a visit to our show suite. Developer Disclosure must be received prior to writing an offer. All measurements and conceptual images are approximate.