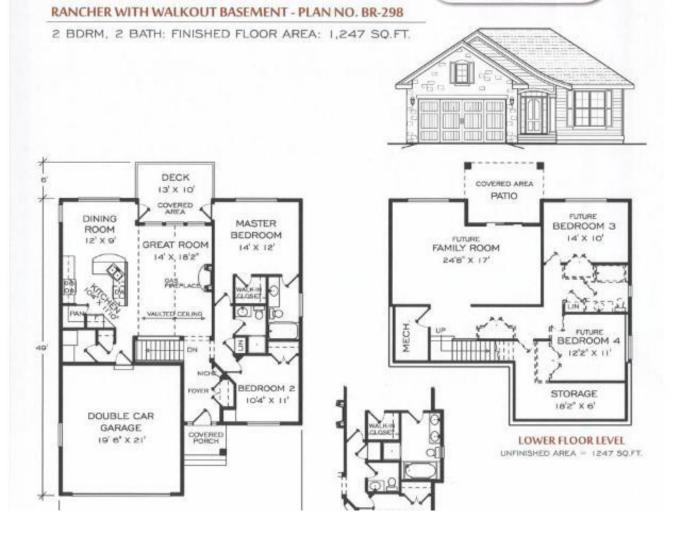

## 506 POPLAR DRIVE South West BC

\$594,900

Remarkable value in this level entry Bergman design. 2 bdrm 2 bath with twin sinks in ensuite. Kitchen features pantry with island. Main floor laundry, vaulted ceiling, partially covered rear deck with gas hook up. House to be built on Lot 4 with beautiful southern views off the back deck. See ironstoneridge.com for more info.

3pc Bathroom
4pc Ensuite
Kitchen 10\\'4x11\\'10
Dining 12x9

Living 14x18\\'2

Bedroom 10\\'4x11 Mast BR 14x12 Entrance 5x7 Laundry 8x6 Listing Presented By:

Originally Listed by: ROYAL LEPAGE KAMLOOPS REALTY