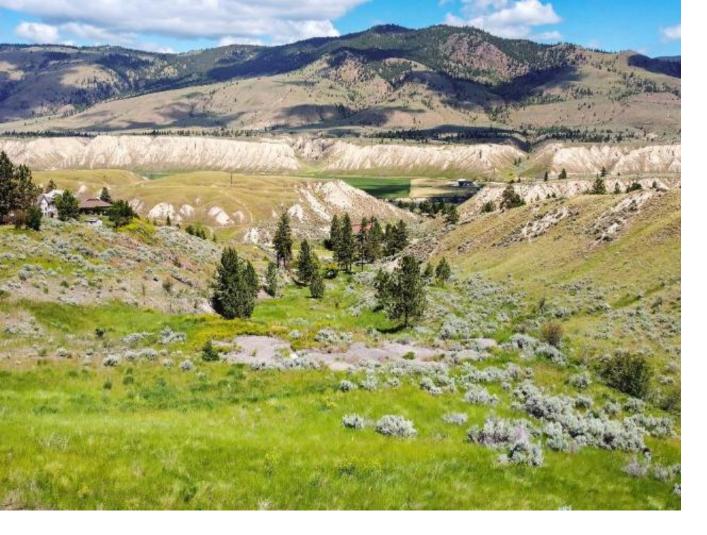

## 515 TODD ROAD Kamloops BC

\$1,299,900

This offering is for a 10.79 acre property in Barnhartvale and in close proximity to Dallas Town Centre. Current zoning is CR3 and is ideal for single family residential, equestrian, residential care or daycare. City water and sewer run through the property. Multiple build sites with geotech reports completed with potential for future development. If you are looking for a large estate or a development property with a park-like setting, this property has great potential!