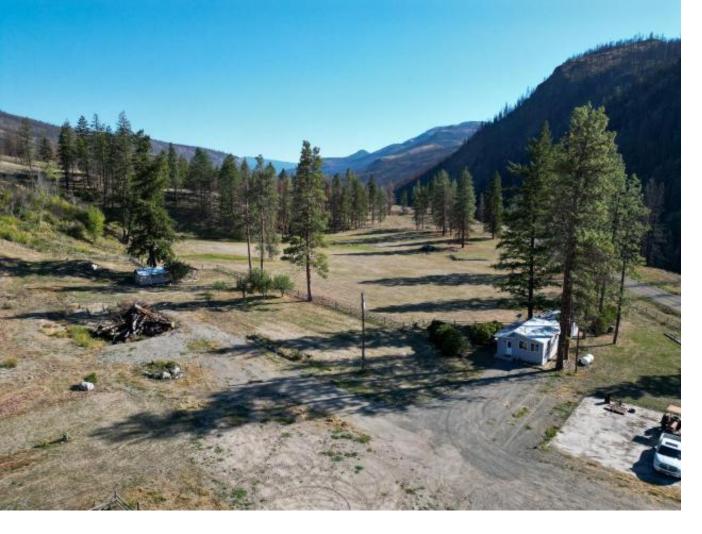

## 5240 DOT RANCH CUTOFF ROAD South West BC

\$1,199,000

Absolute gem nestled in the heart of the Sunshine Valley - a dream come true for recreation enthusiasts, farming connoisseurs, horse lovers and anyone seeking an idyllic outdoor lifestyle! This 159 acre stunning property boasts essential water rights, ensuring a continuous water supply for agricultural and recreational purposes. With its useable and arable acreage, the land is perfect for cultivating crops raising livestock and presents unending possibilities for customizing your dream farmstead. The completely renovated and beautiful mobile home features 2 cozy bedrooms and 1 bathroom, providing a comfortable living space amidst the scenic surroundings. This unique property comprises two separate parcels, further enhancing its investment potential and offering expansion and diversification and an excellent well and septic system are ready for you to build your dream home. Just a mere 1.5 hour drive from the bustling Lower Mainland and approx. 30 mins. from Merritt.