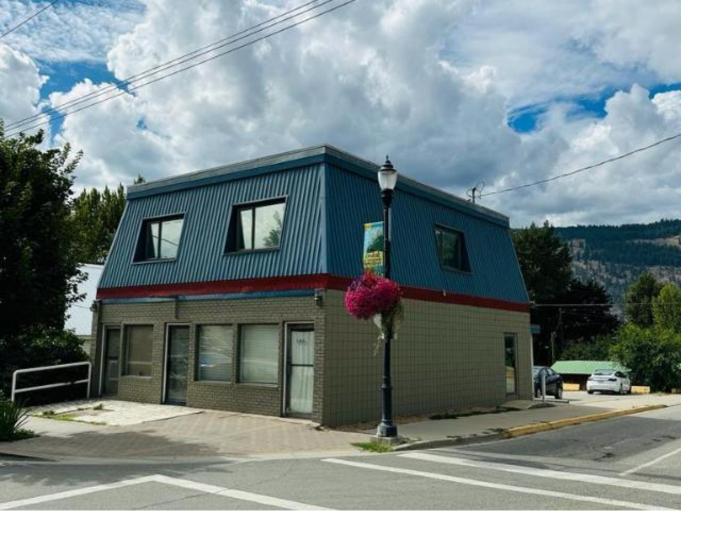

## 560 SHUSWAP AVE South East BC

\$374,999

Great opportunity to invest in the heart of Chase, B.C. Two story building with C2 zoning. The main floor boasts two distinct units with bathrooms, while upstairs you\'ll find a spacious 2-bedroom suite, and downstairs, an expansive basement with 3 rooms, kitchen and bathroom. All with separate entrances and a shared laundry area, convenience is key. Discover the added benefit of being within walking distance to all the essential amenities. Please note that all measurements are approximate; it\'s recommended to verify their accuracy if deemed important.