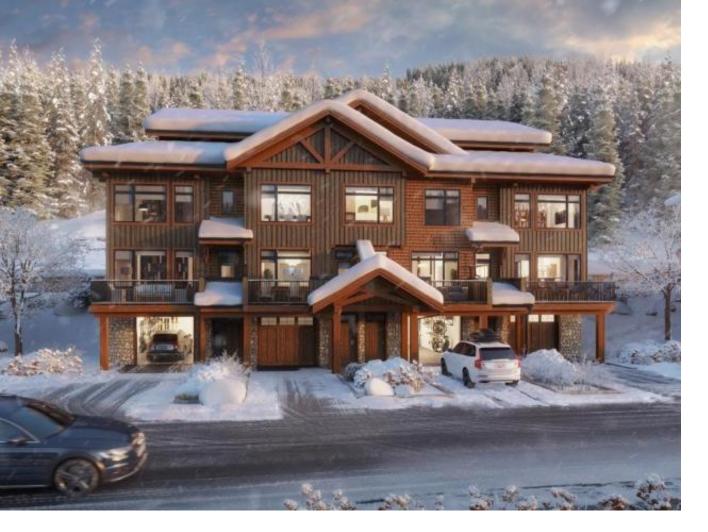

## 7000 MCGILLIVRAY LAKE DRIVE 6 Kamloops BC \$1,470,999

Discover Switchback Creek - Sun Peaks\' newest luxury alpine homes, offering a perfect blend of relaxation and vibrant village life. Enjoy stunning mountain views, upscale designer finishes with premium upgrade options and flexible floor plans in both 6-plex and 4-plex configurations. Large 2 and 3 bedroom floor plans within the 6-plex option and 3 bedroom floor plans in the 4 plex option. Tailored for year-round mountain living, these residences feature spacious outdoor areas with hot tub hookup and gas BBQ connection, all set within a beautifully landscaped community with ample parking. Step outside to access over 30 kilometers of groomed Nordic trails, world-class mountain biking, hiking trails, and more. Switchback Creek also borders the 14th hole of the golf course. Short-term rentals are allowed, and the developer\'s disclosure statement is in effect. Price is GST applicable. Elevate your mountain lifestyle at Switchback Creek.