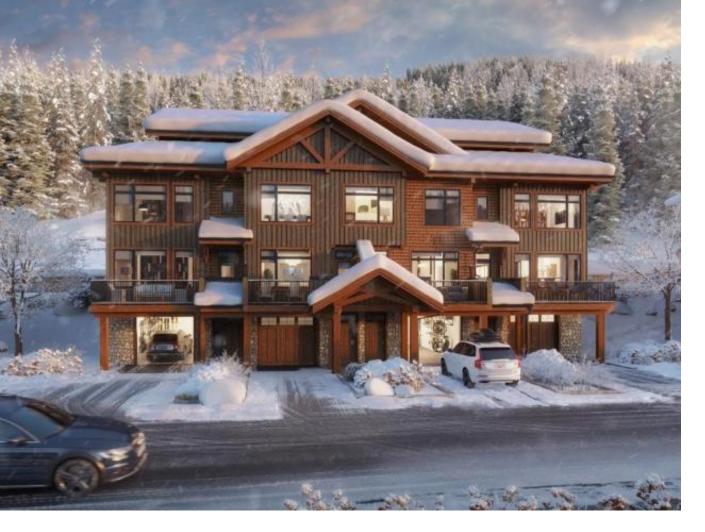

## 7000 MCGILLIVRAY LAKE DRIVE 7 Kamloops BC

\$1,459,999

Discover Switchback Creek - Sun Peaks\' newest luxury alpine homes, offering a perfect blend of relaxation and vibrant village life. Enjoy stunning mountain views, upscale designer finishes with premium upgrade options and flexible floor plans in both 6-plex and 4-plex configurations. Large 2 and 3 bedroom floor plans within the 6-plex option and 3 bedroom floor plans in the 4 plex option. Tailored for year-round mountain living, these residences feature spacious outdoor areas with hot tub hookup and gas BBQ connection, all set within a beautifully landscaped community with ample parking. Step outside to access over 30 kilometers of groomed Nordic trails, world-class mountain biking, hiking trails, and more. Switchback Creek also borders the 14th hole of the golf course. Short-term rentals are allowed, and the developer\'s disclosure statement is in effect. Price is GST applicable. Elevate your mountain lifestyle at Switchback Creek.