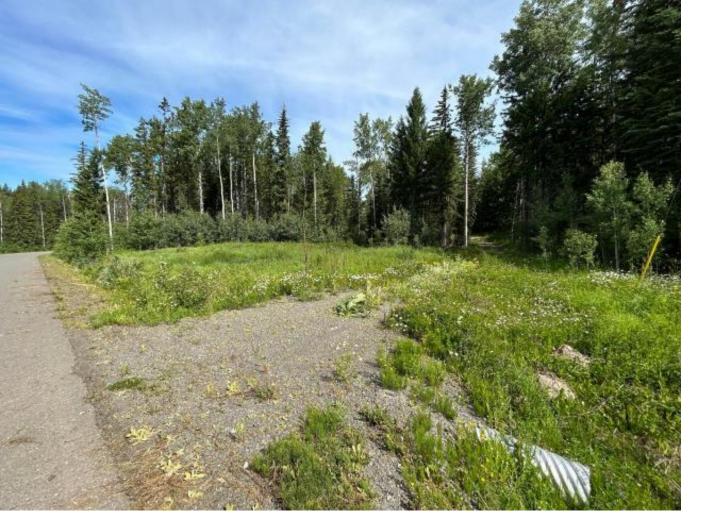

## 7227 KINGFISHER ROAD Out Of District BC \$275,000

South facing Bare Land lot situated between Sheridan and Staley Lake on the beautiful Cariboo Plateau, Prime location Lot for Recreation or your Future Dream home. 2021 installed Septic system, paved road access to property and gravel access thru, Power at entrance and ready for new development ideas. This lot offers 2 building locations, Private Pond teeming with wildlife and mature trees. Only Minutes to the Sheridan Lake Store, Boat launch and endless ATV and Snowmobile Trails, a true outdoorsman paradise. Located along BC\'s Flyfishing highway with short distance to some of the most productive and sought after fishing lakes in all of BC.