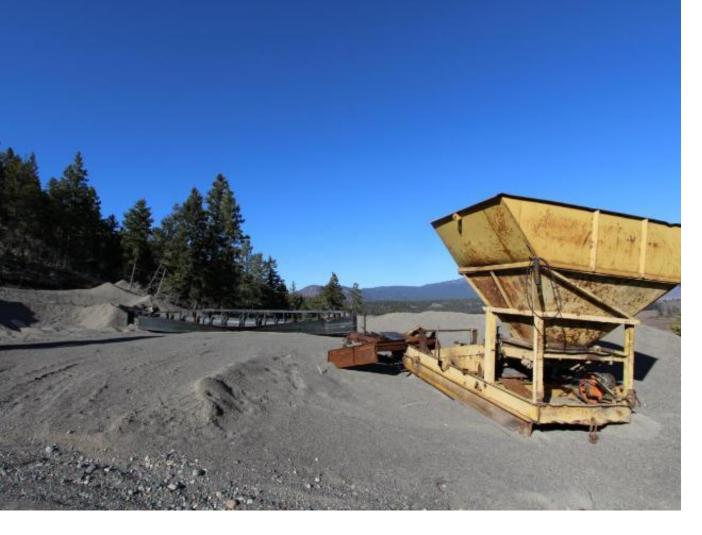

## 7329 DOUGLAS LAKE ROAD Kamloops BC

\$949,000

Operational concrete plant including business and plant on a well developed gravel site. Gravel pit, centrally located in the Thompson/North Okanagan. Permitted and operational with good volumes. Excellent quality material with lots of rock. Material meets all moth specs and concrete aggregate specs. This is an 8HA property with approx 4 million yard reserves.