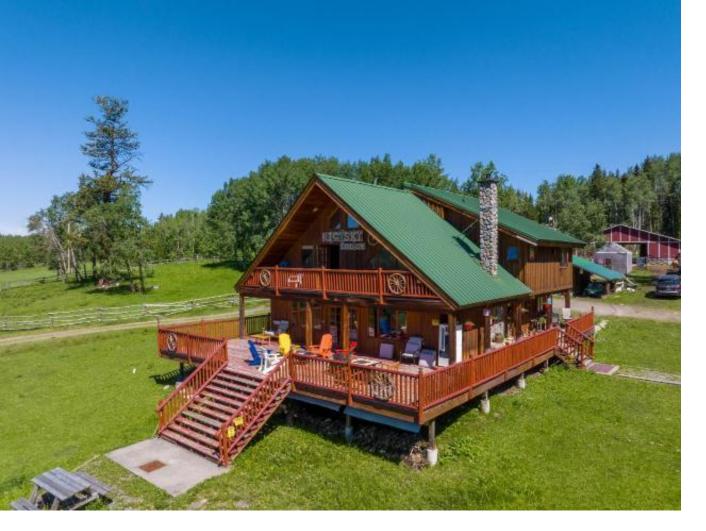

## 7915 MACHETE LAKE ROAD Out Of District BC \$2,500,000

Montana Hill Ranch offers a perfect blend of upscale amenities and rustic charm, providing a comfortable and memorable stay. With 137 acres of picturesque land, it features four guest cabins with full bathrooms, mini kitchens, and private hot tubs. The main house, Big Sky Lodge, boasts an exquisite chefs kitchen, a wood-burning fireplace, and a games area. Other highlights include a heated garage/shop, four bedrooms, barns, and ponds. The ranch offers privacy, scenic trails, and stunning views. Fully furnished, it\'s an excellent opportunity to own a lodge in the Cariboo region of British Columbia, known for its natural beauty and recreational activities.