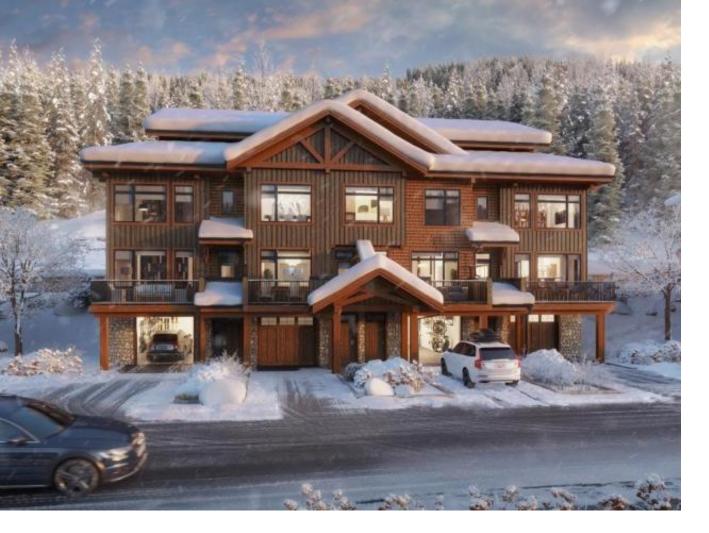

## 7000 MCGILLIVRAY LAKE DRIVE 8 Kamloops BC

\$1,589,999

Discover Switchback Creek - Sun Peaks\' newest luxury alpine homes, offering a perfect blend of relaxation and vibrant village life. Enjoy stunning mountain views, upscale designer finishes with premium upgrade options and flexible floor plans in both 6-plex and 4-plex configurations. Large 2 and 3 bedroom floor plans within the 6-plex option and 3 bedroom floor plans in the 4 plex option. Tailored for year-round mountain living, these residences feature spacious outdoor areas with hot tub hookup and gas BBQ connection, all set within a beautifully landscaped community with ample parking. Step outside to access over 30 kilometers of groomed Nordic trails, world-class mountain biking, hiking trails, and more. Switchback Creek also borders the 14th hole of the golf course. Short-term rentals are allowed, and the developer\'s disclosure statement is in effect. Price is GST applicable. Elevate your mountain lifestyle at Switchback Creek.