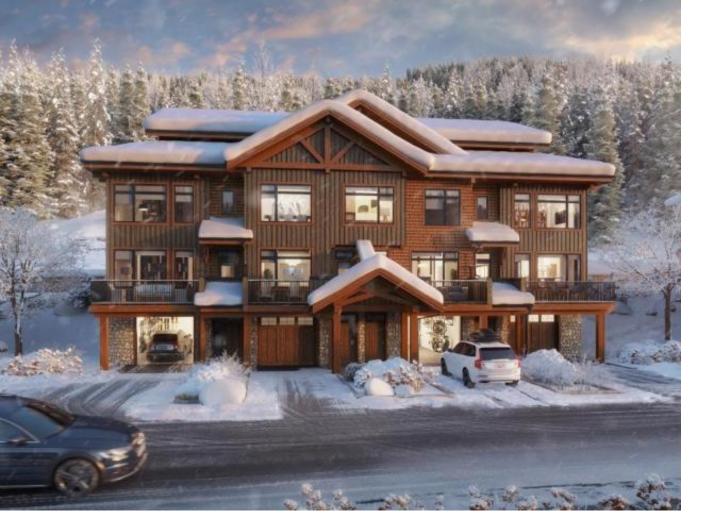

## 7005 MCGILLIVRAY LAKE DRIVE 8 Kamloops BC

\$965,999

Discover Switchback Creek - Sun Peaks\' newest luxury alpine homes, offering a perfect blend of relaxation and vibrant village life. Enjoy stunning mountain views, upscale designer finishes with premium upgrade options and flexible floor plans in both 6-plex and 4-plex configurations. Large 2 and 3 bedroom floor plans within the 6-plex option and 3 bedroom floor plans in the 4 plex option. Tailored for year-round mountain living, these residences feature spacious outdoor areas with hot tub hookup and gas BBQ connection, all set within a beautifully landscaped community with ample parking. Step outside to access over 30 kilometers of groomed Nordic trails, world-class mountain biking, hiking trails, and more. Switchback Creek also borders the 14th hole of the golf course. Short-term rentals are allowed, and the developer\'s disclosure statement is in effect. Price is GST applicable. Elevate your mountain lifestyle at Switchback Creek.