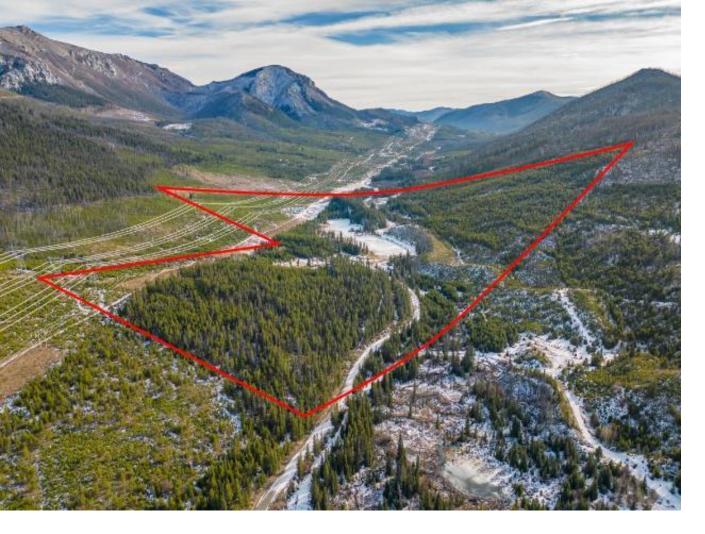

## 8360/8336 JESMOND ROAD North West BC

\$1,399,000

Nestled in the heart of Clinton, BC, the property 16km down the Jesmond Road offers 200 acres of pristine wilderness, this a haven for those seeking tranquility. Featuring both new log cabins, ready for personalization and finishing, and charming older cabins equipped with wood stoves, creating a perfect blend of modern comfort and rustic allure. A gentle creek meanders through the property, adding a soothing ambiance to the natural surroundings. Additionally, the estate includes a spacious workshop area, providing endless possibilities for recreational activities. The property presents an opportunity to create a retreat sanctuary or a hunting lodge paradise, catering to diverse preferences. Short drive to Clinton, BC, a community known for its scenic landscapes, this property combines the charm of a close-knit town with the seclusion offered by its expansive acreage. Come with your ideas and make this your own!