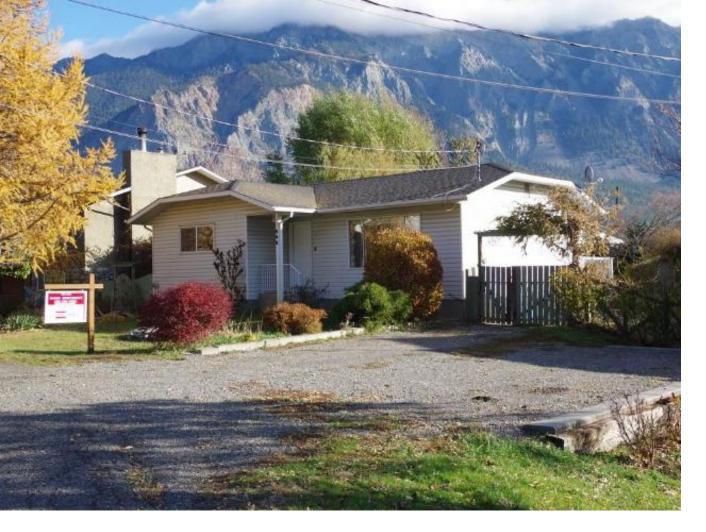

## 842 FOSTER DRIVE South West BC \$449,000

Lillooet! Are you a 1st time Buyer? Small family? or Senior Downsizing? This home is Perfect for you! Maintained to the highest standards. Floor plan offers 2 Bedrooms upstairs, 1 Bathroom, Bright kitchen w/solid oak cabinets, Sunny Dining area, Beautiful sundeck accessed from kitchen through sliding glass door. Large living room. Downstairs offers 1 large bedroom. Unfinished Basement is a waiting for your ideas.. Plumbing for another bathroom. Upgrades Upstairs Include, New Paint, Trim, Light Fixtures, Outlet plates, Lighting Touch-pads. Do you like to Garden? The Fully Fenced Landscaped Yard -not only has Gorgeous Views of Fountain Ridge - But also offers Privacy -Large Dog House, 2 Sheds- not enough space to list the many different Varieties of Mature Trees, Raspberry Bushes, Raised Garden Beds, Vines, Wine grapes...Other amenities Heat Pump for A/C, Large Parking for Rv. Located in the VLA one of Lillooet\'s nicest neighbourhoods.