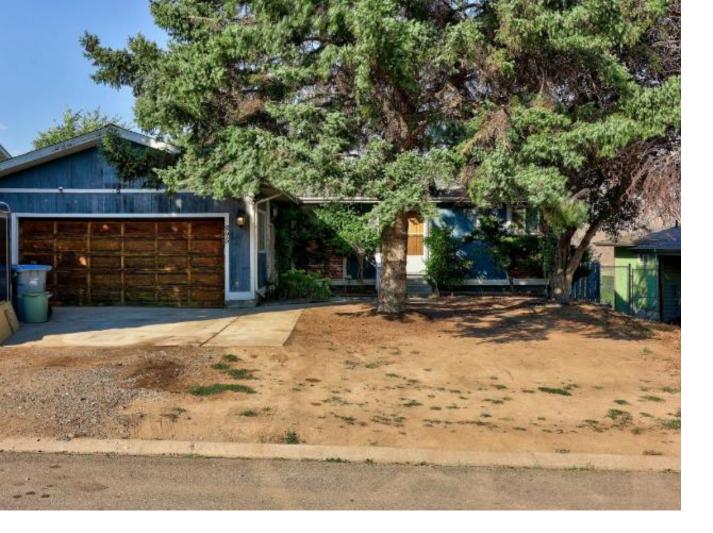

## 895 LINTHORPE DRIVE Kamloops BC

\$619,900

Quick possession is possible. This level entry single family home is located in the neighbourhood of Batchelor heights. This is a family neighbourhood with short distance to schools and shopping. It Is on a bus route and approx. 10-15 minutes to airport and approx. 10-15 minutes to city centre. This 4 bedroom 3 bathroom home with secondary kitchen down with 2 car garage does need some TLC. The lot size is 60x163 and is on the view side. Please feel free to call for additional information and/or for viewing.