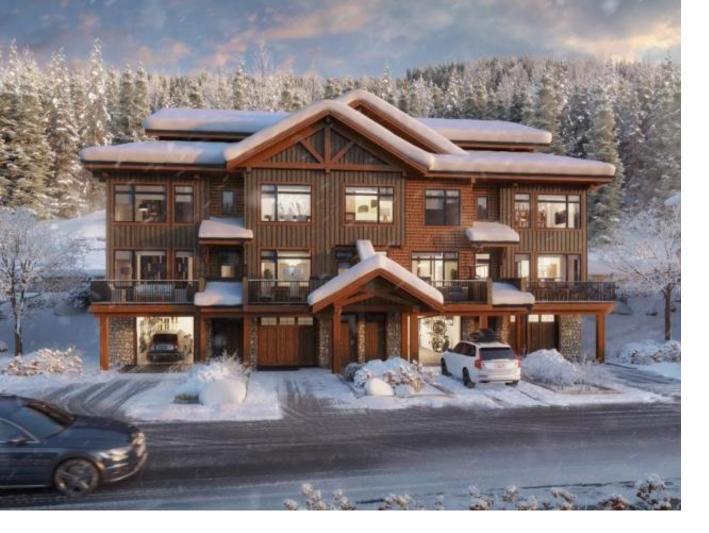

## 7005 MCGILLIVRAY LAKE DRIVE 9 Kamloops BC

\$1,369,999

Discover Switchback Creek - Sun Peaks\' newest luxury alpine homes, offering a perfect blend of relaxation and vibrant village life. Enjoy stunning mountain views, upscale designer finishes with premium upgrade options and flexible floor plans in both 6-plex and 4-plex configurations. Large 2 and 3 bedroom floor plans within the 6-plex option and 3 bedroom floor plans in the 4 plex option. Tailored for year-round mountain living, these residences feature spacious outdoor areas with hot tub hookup and gas BBQ connection, all set within a beautifully landscaped community with ample parking. Step outside to access over 30 kilometers of groomed Nordic trails, world-class mountain biking, hiking trails, and more. Switchback Creek also borders the 14th hole of the golf course. Short-term rentals are allowed, and the developer\'s disclosure statement is in effect. Price is GST applicable. Elevate your mountain lifestyle at Switchback Creek.