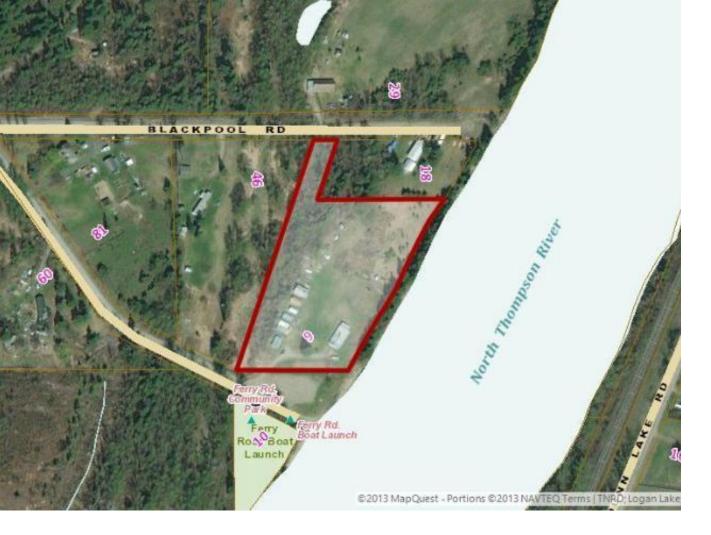

## 9 FERRY RD North East BC

\$649,900

Photos coming Friday! Beautiful 3.8 acre riverfront parcel, park like with all flat usable land including garden area, outbuildings, and potential subdivision potential with back of property road access. This home has been tastefully updated throughout including including windows, flooring, paint, trim, roof and more! Dock permit in place should you want to put on in. Several outbuildings including detached workshop, cabin space, woodshed and more! You won\'t be disappointed in this wonderful pristine small acreage with so much more potential. Call today for a private viewing!