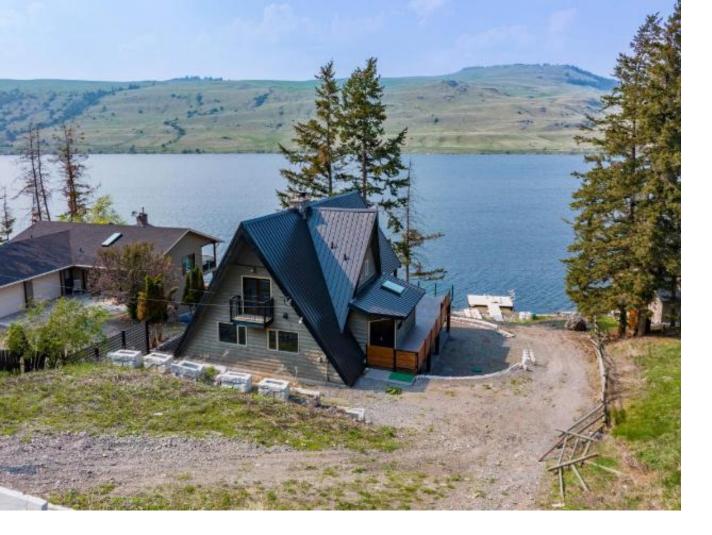

## 9027 PLANET MINE ROAD South West BC

\$1,099,900

Stunning waterfront home at Stump Lake! This 0.62 acre sunny paradise is a quiet escape from city life with tons of room to make memories with family, friends and guests. On the main level find a modern kitchen, 2 bedrooms, 1 bathroom, and vaulted living room with wood fireplace and floor-to-ceiling windows that opens to a huge 42x15 covered deck, perfect for bbq, outdoor entertaining and relaxing with the perfect view of the lake. Upstairs the master bedroom with 3pc ensuite and balcony enjoys a little extra privacy. Downstairs find a massive fully finished rec room, a large den, sauna, wood fireplace, bathroom, laundry and storage. Central vac, AC, and 200 amp electrical service. Rec room opens to a 42x15 covered wraparound patio that welcomes games and outdoor activities in the shade. Down to the water, find a detached storage shed and a private dock ready for watercraft, paddleboards, swimming and more. A truly unique home with countless features on blissful lakeside land.