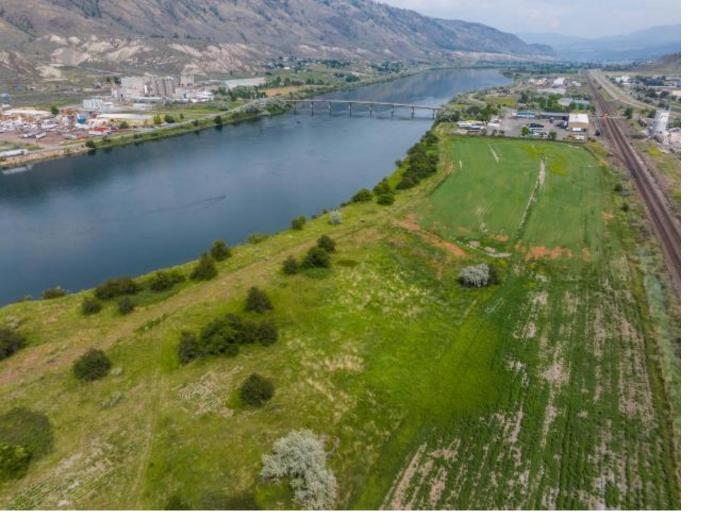

## 9150 TRANS CANADA HIGHWAY E Kamloops BC \$3,000,000

We are pleased to offer this trophy land parcel in Kamloops, BC. 9150 Trans-Canada Hwy is a 50+ acre property bordering Hwy 1 and the South Thompson River. Currently zoned A-1 and currently used as a hay field, this land is an ideal re-development in a community with a limited supply of land available for development. Message us for more information. No showings direct.