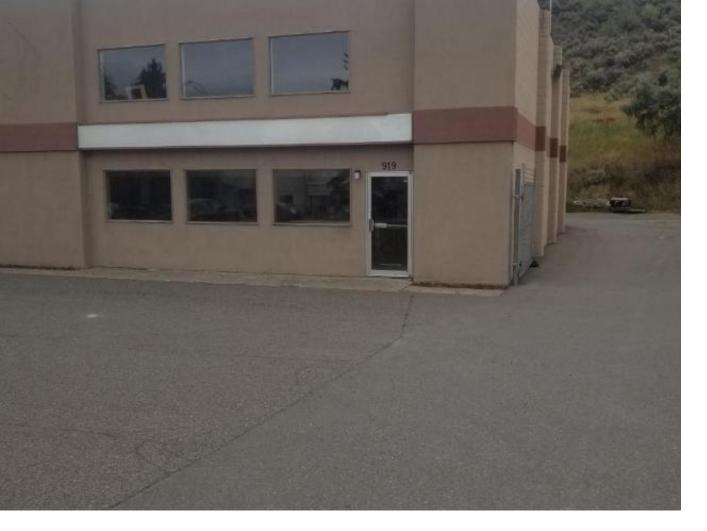

## 919 LAVAL CRES Kamloops BC

High Exposure warehouse lease space consisting of 2500 square feet on the main floor (1000 square feet at the front that can be office/show room and 1500 square feet of warehouse space at the rear with access to a further 1000 square foot mezzanine above the office area). The I1S light industrial zoning would be perfect for a sales and service type business or a technical office/engineering firm. The warehouse space has a larger single garage door as well as a separate man door at the back and the ceiling height is 18 feet. Great customer parking at the front. Call or email for further info.