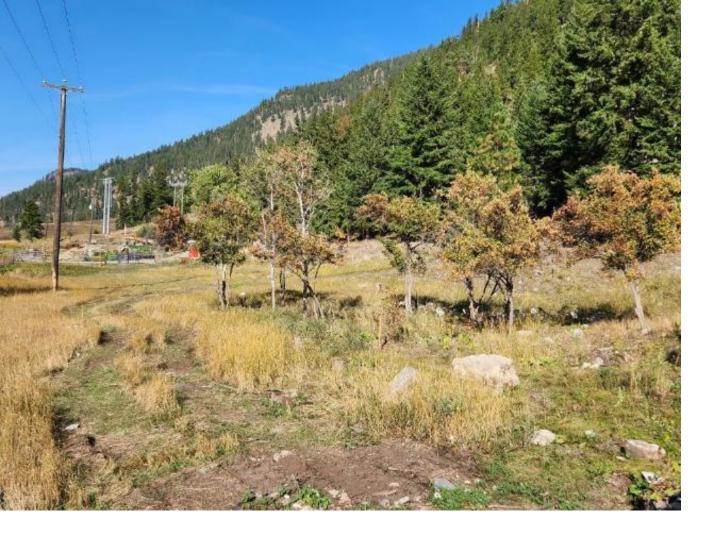

## 9388 YELLOWHEAD HIGHWAY Kamloops BC

\$299,900

Welcome this exceptional lot at 9388 Yellowhead Highway. A prime real estate opportunity nestled within the serene landscape of Heffley, British Columbia presents an incredible investment for those seeking a piece of natural beauty combined with potential development prospects. Spanning an expansive area, this lot offers ample space to bring your vision to life. Whether you dream of constructing a private residence or envision a commercial venture, the size of this property provides endless possibilities.