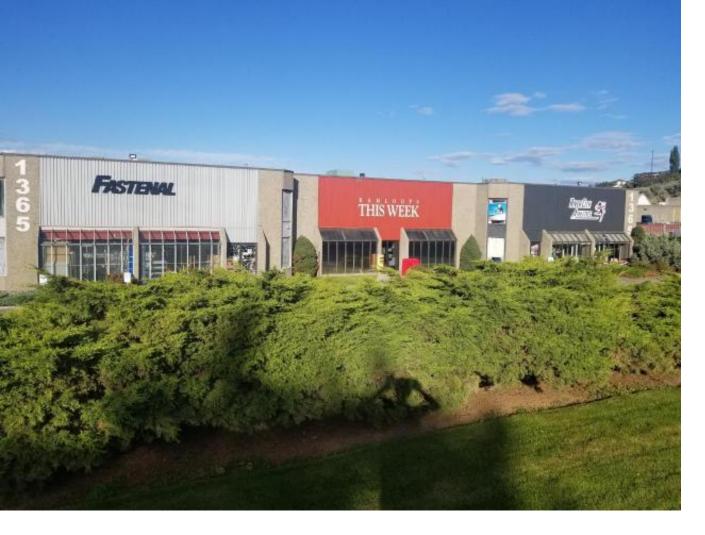

## 1365 DALHOUSIE DRIVE B&C Kamloops BC

\$13

This Sahali/Dufferin location is second to none and offers easy access to the highway and is just 2 kms away from the Columbia place shopping Center. The building offers high exposure and outstanding street appeal and this location would set you apart from your competitors. The lease space consists of 15170.60 square feet of top notch light industrial use lease space. The main floor front area consists of reception, offices, big staff lunch room and bathrooms, and the remaining warehouse space is clear span with 16 foot clearance to underside of Truss. There is access at the back via 4 - 14 foot high garage door as well as man doors. The level outside ground provides for lots of parking front, side and back, and can easily accommodate larger transport trucks. Ready for occupancy. Asking base rent - \$13.25 per square foot per annum. Operating costs are presently \$6266.00 per month and are reconciled yearly. Tenant pays separately metered Hydro and Gas.