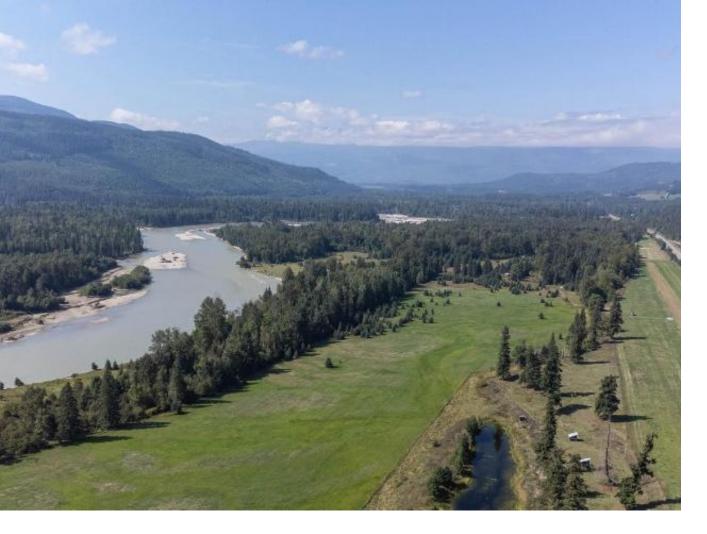

## DL 900A YELLOWHEAD HIGHWAY North East BC

\$825,000

Amazing 140 acre property with over 1.5kms of beautiful river frontage and ranch hand cabin only a few minutes north of Clearwater. This property offers several different benches of hay fields and pasture with irrigation pond. The top alfalfa field along the highway is fenced with a new irrigation system. There are 3 other lower benches right down to the river with fields and pasture. The driveway runs all the way to the river where the off grid 953sqft ranch hand cabin is located. The property also offers an outbuilding that was used for bee keeping. Several areas fenced. This property has so much potential to turn into a fully operational ranch. Access to a white sandy beach! Zoned RL-1 in the ALR with Farm status in place. Call today for a full info package.