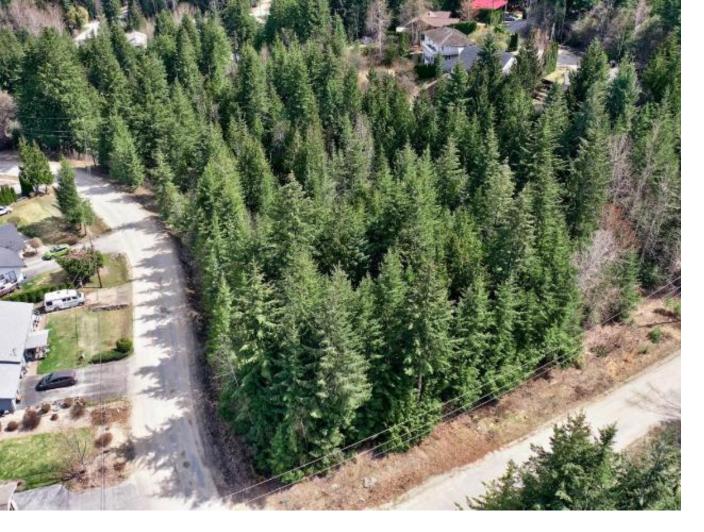

## LOT 42 WAVERLY DRIVE South East BC \$135,000

A vacant residential lot that is well treed but could be improved by selective clearing and possible lake view based on home design. Shuswap Lake Estates offers owners close proximity to golf, the lake and shopping while maintaining the welcoming nature of a small town. Septic permit would be needed, hydro and water at the lot line and this .41 acre lot partially backs onto green space. Golf course holding fees up to date.